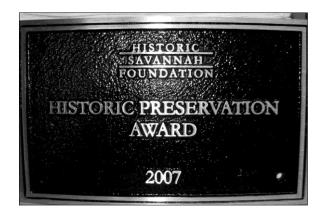

## HISTORIC SAVANNAH FOUNDATION Preservation Award PLAQUE MARKER ORDER FORM HAND CAST BRONZE PLAQUE - 5" x 8"

Order Date\_\_\_\_

**YEAR** 