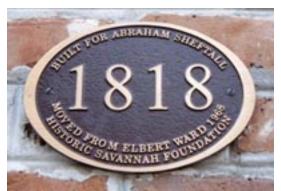

## HISTORIC SAVANNAH FOUNDATION PLAQUE ORDER FORM HAND CAST BRONZE PLAQUE – 7"X10"

Order Date:

Example photo

## BUILT FOR OR BY

**YEAR** 

FINTORIC SAVANNAH FOUNDATION

| Street Address:                                       |                             |  |  |  |
|-------------------------------------------------------|-----------------------------|--|--|--|
|                                                       |                             |  |  |  |
| Name of building or built for:  Architect (if known): |                             |  |  |  |
|                                                       |                             |  |  |  |
|                                                       |                             |  |  |  |
| <u>Pu</u>                                             | RCHASER CONTACT INFORMATION |  |  |  |
| Name:                                                 | RCHASER CONTACT INFORMATION |  |  |  |
|                                                       |                             |  |  |  |
| Name:                                                 |                             |  |  |  |
| Name: Address: Phone#: Email                          | City, State Zip             |  |  |  |